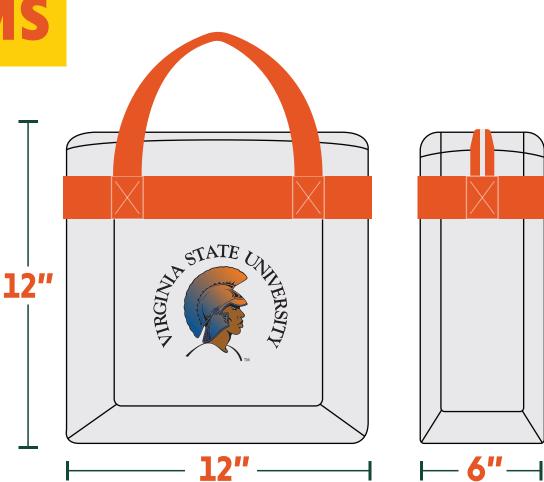

# Virginia State University Athletics

# BAG POLICY

# **APPROVED ITEMS**





## **CLEAR TOTE:**

Plastic, vinyl or PVC and may not exceed 12" x 6" x 12"

### **PLASTIC STORAGE BAG:**

1 gallon re-sealable, clear plastic freezer bag



#### **SMALL CLUTCH BAG:**

No larger than 4.5" x 6.5" x 3". Prohibited bags include, but are not limited to: backpacks, breifcases, camera bags, cinch bags, computer bags, coolers, diaper bags, duffle bags, fanny packs, luggage, any other bag deemed to not meet the clear bag policy.

## **NON-APPROVED ITEMS**



**LARGE PURSE** 



**BACKPACK** 



**CINCH BAG** 



**NON- CLEAR/PRINTED PATTERN TOTE** 



**MESH BAG** 



**CLEAR BACKPACK** 



**DUFFEL BAG** 



**FANNY PACK** 



CAMERA BAG



DIAPER BAG