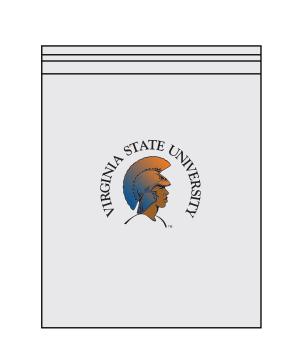

# Virginia State University Athletics

# BAG POLICY

# **APPROVED ITEMS**





## **CLEAR TOTE:**

Plastic, vinyl or PVC and may not exceed 12" x 6" x 12"

### **PLASTIC STORAGE BAG:**

1 gallon re-sealable, clear plastic freezer bag



#### **SMALL CLUTCH BAG:**

No larger than 4.5" x 6.5" x 3". Prohibited bags include, but are not limited to: backpacks, breifcases, camera bags, cinch bags, computer bags, coolers, diaper bags, duffle bags, fanny packs, luggage, any other bag deemed to not meet the clear bag policy.

## **NON-APPROVED ITEMS**



**LARGE PURSE** 



**BACKPACK** 



**CINCH BAG** 



**NON- CLEAR/PRINTED PATTERN TOTE** 



**MESH BAG** 



**CLEAR BACKPACK** 



**DUFFEL BAG** 



**FANNY PACK** 



CAMERA BAG



DIAPER BAG