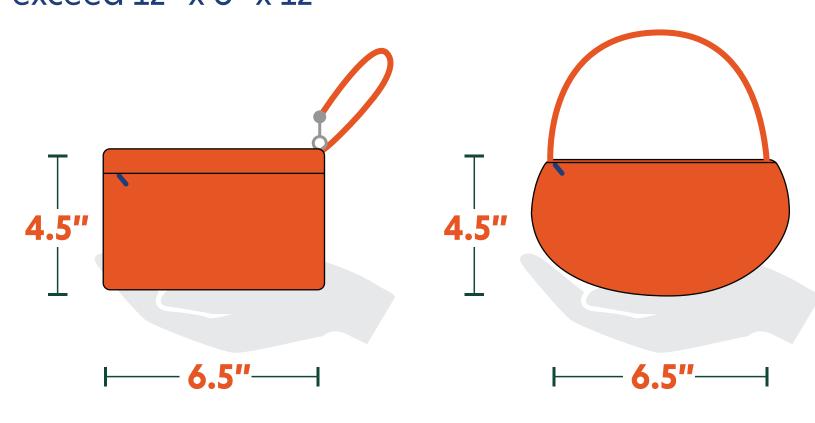

#### **SMALL CLUTCH BAG:**

No larger than 4.5" x 6.5" x 3". Prohibited bags include, but are not limited to: backpacks, breifcases, camera bags, cinch bags, computer bags, coolers, diaper bags, duffle bags, fanny packs, luggage, any other bag deemed to not meet the clear bag policy.